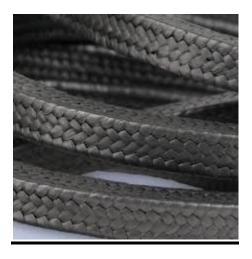

## WGS STYLE- 802

100% Pure GFO Fiber Packing authenticated with printed identification all along the packing surface. Single molecular PTFE and Graphite integration and built in Break-In lubricant in this packing supersedes all Graphited PTFE packings in sealing performance and life.

Advantages:

- Unparalleled sealing properties on all equipments,
- Excellent heat dissipation, and non hardening packing.
- Near universal chemical resistance
- Eliminates wear and tear to contact parts.